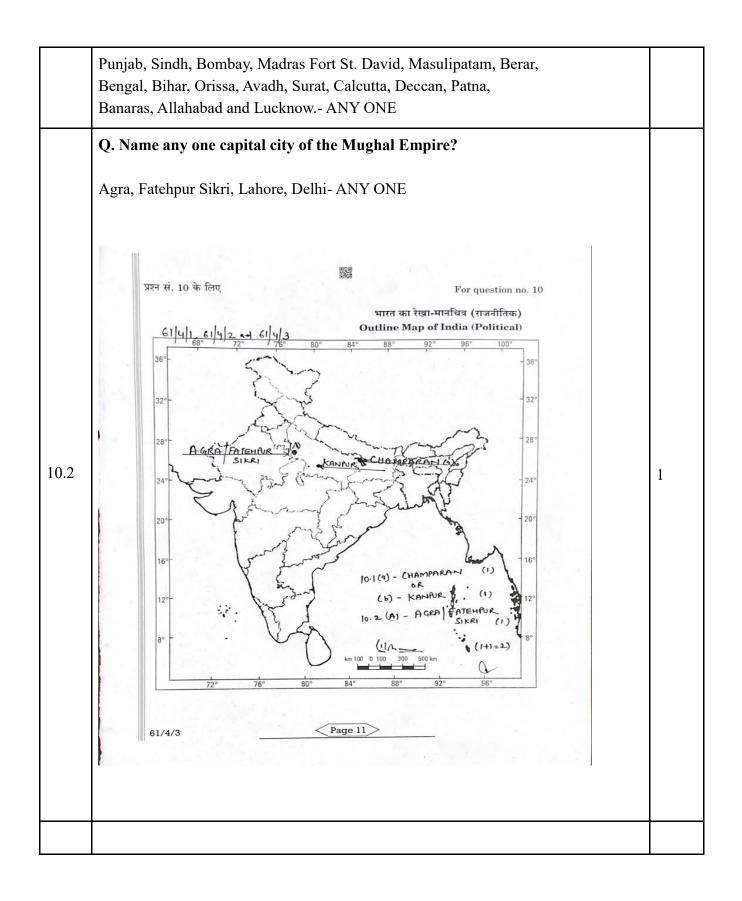

10.1 | Delhi, Meerut, Jhansi, Lucknow, Kanpur, Azamgarh, Calcutta,<br>Banaras, Gwalior, Jabalpur, Agra, Awadh.<br>ANY ONE                                                              | 1         |
| 10.1 | OR                                                                                                                                                                              |           |
|      | Q. Name any one place in India which was under the British control in 1857?                                                                                                     | 1         |
|      | Territories/cities under British Control in1857:                                                                                                                                |           |